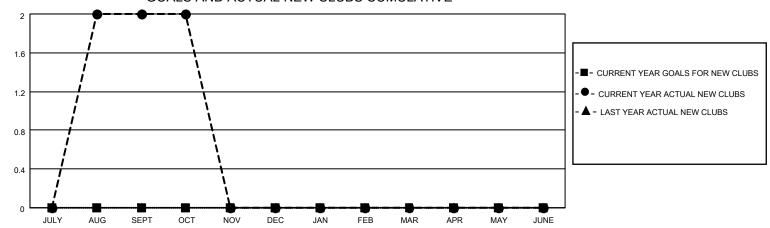

## GOALS AND ACTUAL NEW CLUBS CUMULATIVE

## MONTHLY MEMBERSHIP PROGRESS REPORT

LOCATION NEPAL District 325 N Results as of: 10/31/2022

| Clubs RESULTS FOR 2022-2023 |   |   |   | Members RESULTS FOR 2022-2023 |   |     |    |
|-----------------------------|---|---|---|-------------------------------|---|-----|----|
|                             |   |   |   |                               |   |     |    |
| JULY/AUG/SEPT               | 0 | 2 | 1 | JULY/AUG/SEPT                 | 0 | 127 | 42 |
| OCT/NOV/DEC                 | 0 | 0 | 0 | OCT/NOV/DEC                   | 0 | 1   | 0  |
| JAN/FEB/MAR                 | 0 | 0 | 0 | JAN/FEB/MAR                   | 0 | 0   | 0  |
| APR/MAY/JUNE                | 0 | 0 | 0 | APR/MAY/JUNE                  | 0 | 0   | 0  |