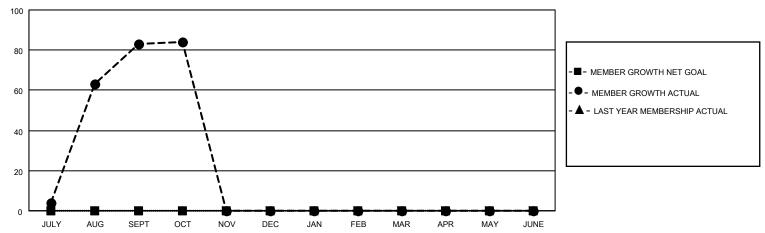

## GOALS AND ACTUAL MEMBERS CUMULATIVE

| DROPPED CLUBS: 1 |    | 20 CLUBS OF 133 ADDED 1 OR<br>MORE NEW MEMBERS | GENDER DISTRIBUTION                   |                                |  |
|------------------|----|------------------------------------------------|---------------------------------------|--------------------------------|--|
|                  |    | INOINE NEW INLINIBEING                         | MALE<br>FEMALE                        | 2,043 (70.59%)<br>851 (29.41%) |  |
| DROPPED MEMBERS  |    |                                                | NON BINARY<br>PREFER NOT TO ANSWE     | 0 (0.00%)                      |  |
| DECEASED         | 0  |                                                | THE ENTION TO MOWER                   | 0 (0.0070)                     |  |
| CLUB CANCELLED   | 11 | CLICK HERE FOR CUMULATIVE                      | TOTAL FAMILY UNIT MEMBERS             | 2,439                          |  |
| OTHER            | 31 | MEMBERSHIP DATA                                |                                       |                                |  |
| TOTAL            | 42 |                                                | FAMILY MEMBERS PAYING HALF DUES 1,626 |                                |  |
|                  |    |                                                |                                       |                                |  |

## MONTHLY MEMBERSHIP PROGRESS REPORT

LOCATION NEPAL District 325 N Results as of: 10/31/2022

| Clubs RESULTS FOR 2022-2023 |   |   |   | Members RESULTS FOR 2022-2023 |   |     |    |
|-----------------------------|---|---|---|-------------------------------|---|-----|----|
|                             |   |   |   |                               |   |     |    |
| JULY/AUG/SEPT               | 0 | 2 | 1 | JULY/AUG/SEPT                 | 0 | 127 | 42 |
| OCT/NOV/DEC                 | 0 | 0 | 0 | OCT/NOV/DEC                   | 0 | 1   | 0  |
| JAN/FEB/MAR                 | 0 | 0 | 0 | JAN/FEB/MAR                   | 0 | 0   | 0  |
| APR/MAY/JUNE                | 0 | 0 | 0 | APR/MAY/JUNE                  | 0 | 0   | 0  |